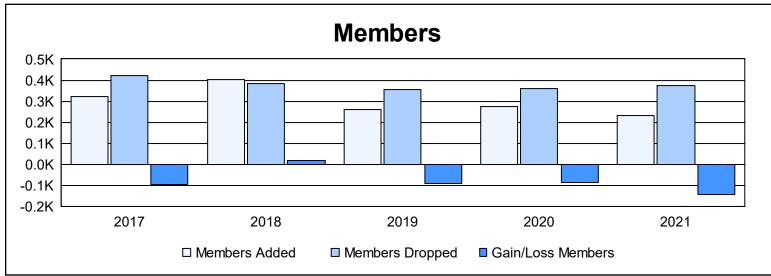

District 335 C As of June 2021 Cumulative

| Year      | New<br>Clubs | Dropped<br>Clubs | Gain/<br>Loss<br>Clubs | New<br>Members | Charter<br>Members | Reinstate<br>Members | Transfer<br>Members | Total<br>Member<br>Added | Total<br>Members<br>Dropped | Gain/<br>Loss<br>Members |
|-----------|--------------|------------------|------------------------|----------------|--------------------|----------------------|---------------------|--------------------------|-----------------------------|--------------------------|
| 2016-2017 | 0            | 7                | -7                     | 299            | 0                  | 13                   | 11                  | 323                      | 420                         | -97                      |
| 2017-2018 | 0            | 3                | -3                     | 380            | 0                  | 7                    | 14                  | 401                      | 385                         | 16                       |
| 2018-2019 | 0            | 2                | -2                     | 249            | 0                  | 2                    | 11                  | 262                      | 355                         | -93                      |
| 2019-2020 | 0            | 2                | -2                     | 259            | 0                  | 2                    | 13                  | 274                      | 361                         | -87                      |
| 2020-2021 | 0            | 4                | -4                     | 220            | 0                  | 8                    | 2                   | 230                      | 376                         | -146                     |
| Average   | 0            | 4                | -4                     | 281            | 0                  | 6                    | 10                  | 298                      | 379                         | -81                      |