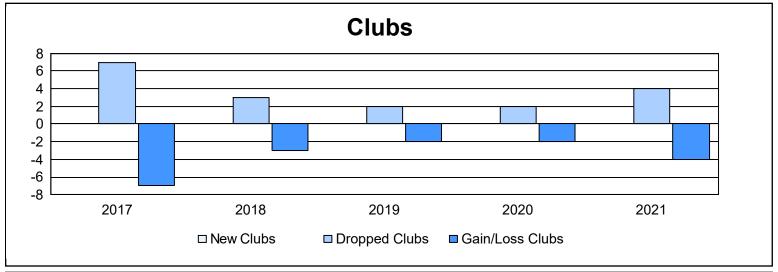

District 335 C As of June 2021 Cumulative

| Year      | New<br>Clubs | Dropped<br>Clubs | Gain/<br>Loss<br>Clubs | New<br>Members | Charter<br>Members | Reinstate<br>Members | Transfer<br>Members | Total<br>Member<br>Added | Total<br>Members<br>Dropped | Gain/<br>Loss<br>Members |
|-----------|--------------|------------------|------------------------|----------------|--------------------|----------------------|---------------------|--------------------------|-----------------------------|--------------------------|
| 2016-2017 | 0            | 7                | -7                     | 299            | 0                  | 13                   | 11                  | 323                      | 420                         | -97                      |
| 2017-2018 | 0            | 3                | -3                     | 380            | 0                  | 7                    | 14                  | 401                      | 385                         | 16                       |
| 2018-2019 | 0            | 2                | -2                     | 249            | 0                  | 2                    | 11                  | 262                      | 355                         | -93                      |
| 2019-2020 | 0            | 2                | -2                     | 259            | 0                  | 2                    | 13                  | 274                      | 361                         | -87                      |
| 2020-2021 | 0            | 4                | -4                     | 220            | 0                  | 8                    | 2                   | 230                      | 376                         | -146                     |
| Average   | 0            | 4                | -4                     | 281            | 0                  | 6                    | 10                  | 298                      | 379                         | -81                      |